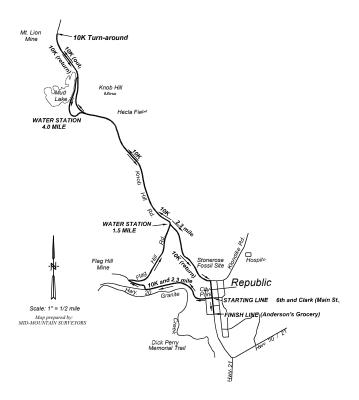

## Go for the Gold!

Mail forms to: Sally Larsen PO Box 66

Signature:

Republic, WA 99166

Date:

The Races: The 43rd annual Gold Rush Run offers an excellent challenge for both the serious 10K runner and those who prefer the shorter but exciting 3.7K race. Both races begin and finish on downhill grades on "Main St." in historic downtown Republic and feature a scenic and hilly combination of paved and gravel roads. Water stations will be at approximately the 1½ mile and 4 mile markers. First Aid will also be available at these locations.

**Location and Time**: The Race starts promptly at **9 a.m.** at 6<sup>th</sup> and Clark (Main Street) in downtown Republic. Race Headquarters are at the Republic Chamber of Commerce.

Entry information: The entry fee is \$20 for pre-registered runners when received by June 1st and \$25 only for late entries received between June 2nd and race day. Only pre-registered runners can be guaranteed a T-shirt on race day, entries must be received by June 1st. Late entries will be accepted between 8 a.m. and 8:45 a.m. on race day at Race Headquarters.

**Prizes: Unique medals for overall first, second, and third places** for male and female, in both the 3.7K and 10K races. Medals will be awarded at 10:30 AM at the parade announcer's stand.

Important Note: No race times will be recorded or prizes awarded unless the finisher has their Official Gold Rush Run entry number clearly displayed and attached to their front. 10K runners must report their entry numbers at the turnaround station to qualify for prizes.